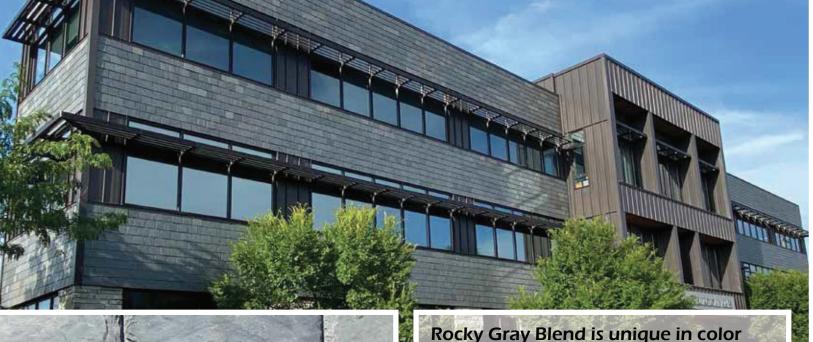

### **Rocky Gray Blend**

Rocky Gray Blend is unique in color and texture. Its smooth to heavy texture exhibits a natural blend of tones from gray to black. Some light may bring out a slight green hue. Add contrast and character to your facade with this subtle yet distinctive blend.