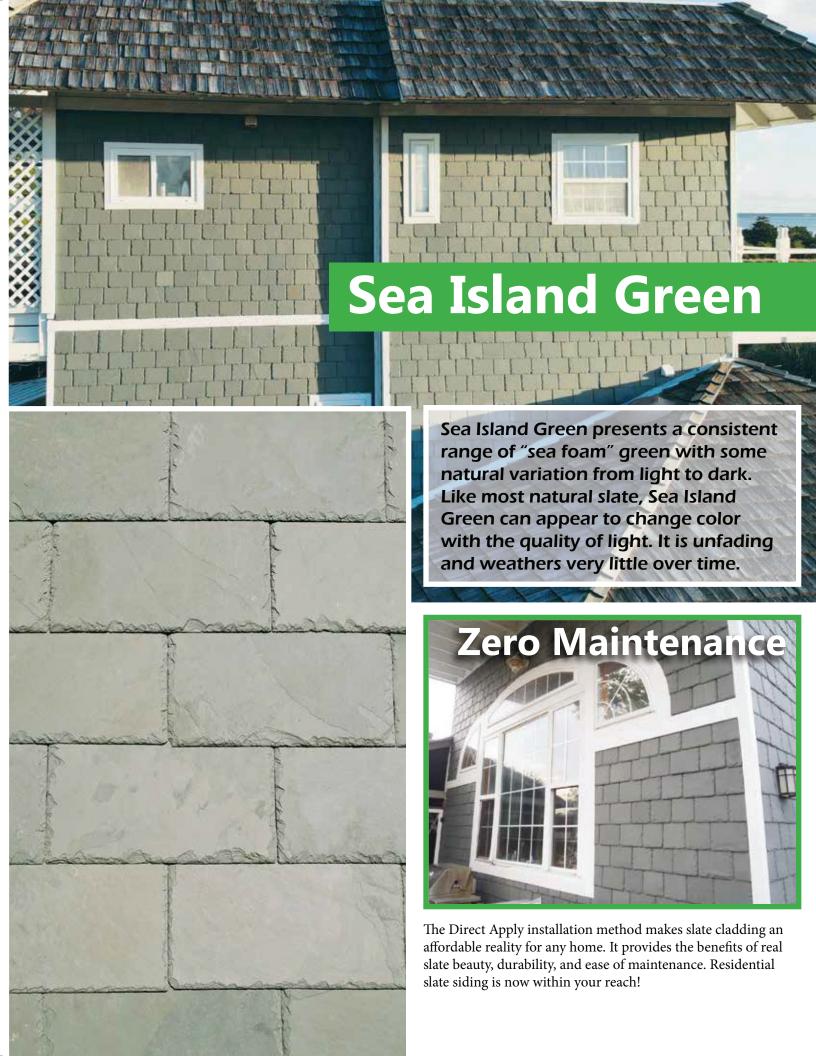

We offer slate selected from the least weathering colors available in the entire world.

Weathering is a slow, natural change in stone as minerals oxidize. It does not weaken the stone, but colors tend to ease toward earth tones over tme. Slate can last for centuries, so some weathering is to be anticipated. Our cladding options are either classified as **Slightly- or Non-Weathering**.