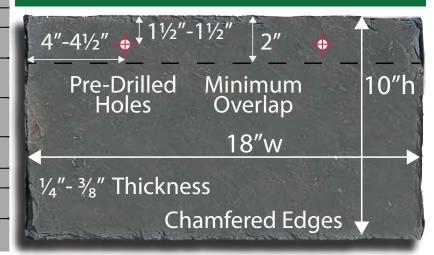

*Multi Format** Easily Customizable Random Appearance 6.2 lbs/ Square Foot

### **Color Facts**

Our real slate cladding is classified as Unfading. It maintains consistent color and performance for decades.

Exposure to the elements can fade, or draw out a chalky calcium from slate. "Fading" slate loses color and weakens over time. Our **Unfading** slate is low in calcium and maintains color and strength.

We offer slate selected from the least weathering colors available in the entire world.

Weathering is a slow, natural change in stone as minerals oxidize. It does not weaken the stone, but colors tend to ease toward earth tones over tme. Slate can last for centuries, so some weathering is to be anticipated. Our cladding options are either classified as **Slightly- or Non-Weathering**.



### Installation Systems

### **Direct Apply**

- Slate Screws •
- HDPE Water Proofing •
- The most common residential method
- Fastest, easiest, most cost effective

#### **Battens**

- Slate Screws
  - Battens
- For use on masonry, concrete, and non-structural sheathing materials
- Custom designed systems allow installation on any structure

#### **Full Rainscreen**

- Slate Screws •
- Battens Brackets Verticals •
- Designed for continuous exterior insulation
- Creates an air gap for thermal venting
- The ultimate system for adding energy efficiency



### **Rocky Gray Blend**



Rocky Gray Blend is unique in color and texture. Its smooth to heavy texture exhibits a natural blend of tones from gray to black. Some light may bring out a slight green hue. Add contrast and character to you