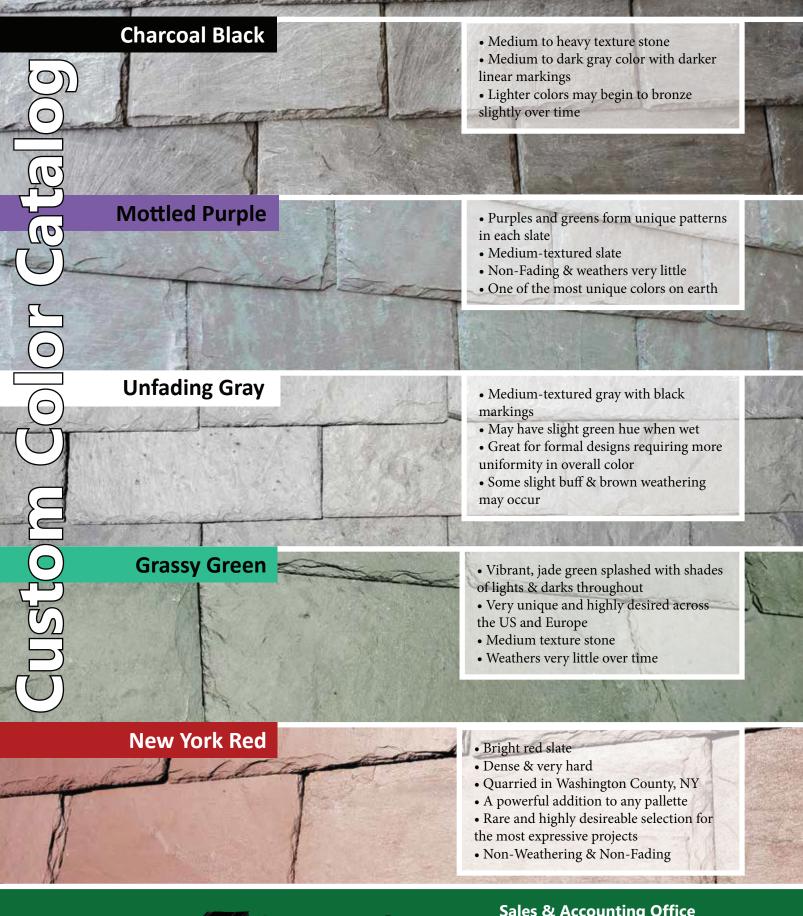

### **Color Facts**

Our real slate cladding is classified as Unfading. It maintains consistent color and performance for decades.

Exposure to the elements can fade, or draw out a chalky calcium from slate. "Fading" slate loses color and weakens over time. Our **Unfading** slate is low in calcium and maintains color and strength.

We offer slate selected from the least weathering colors available in the entire world.

Weathering is a slow, natural change in stone as minerals oxidize. It does not weaken the stone, but colors tend to ease toward earth tones over tme. Slate can last for centuries, so some weathering is to be anticipated. Our cladding options are either classified as **Slightly- or Non-Weathering**.