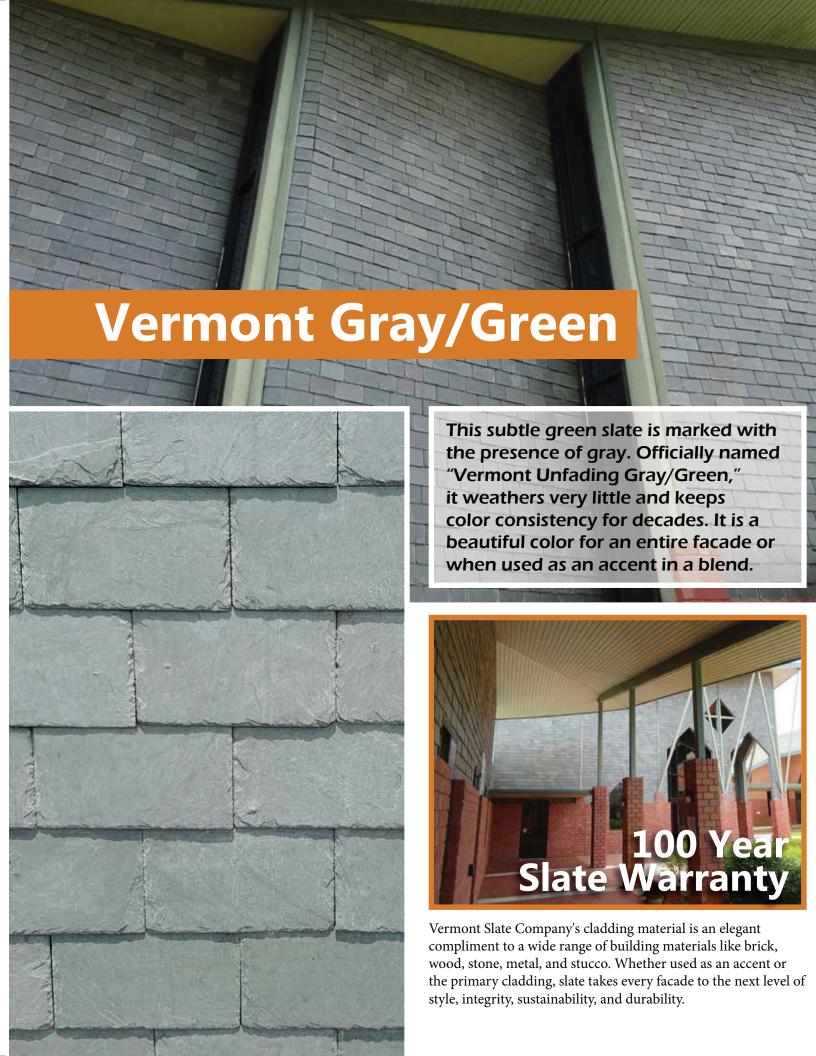

### **Color Facts**

Our real slate cladding is classified as Unfading. It maintains consistent color and performance for decades.

Exposure to the elements can fade, or draw out a chalky calcium from slate. "Fading" slate loses color and weakens over time. Our **Unfading** slate is low in calcium and maintains color and strength.

We offer slate selected from the least weathering colors available in the entire world.

Weathering is a slow, natural change in stone as minerals oxidize. It does not weaken the stone, but colors tend to ease toward earth tones over tme. Slate can last for centuries, so some weathering is to be anticipated. Our cladding options are either classified as **Slightly- or Non-Weathering**.