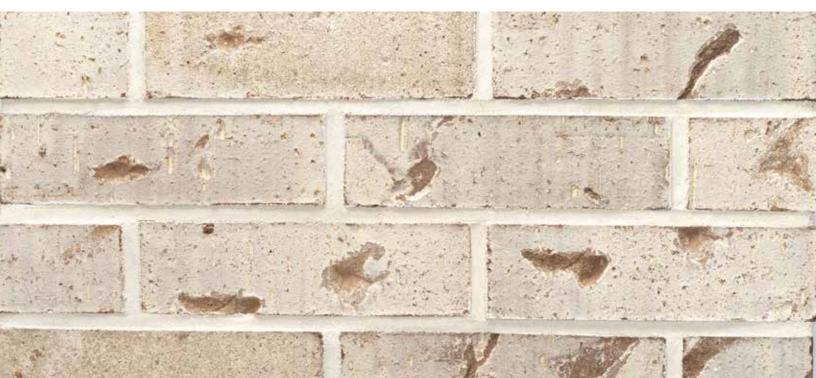

# Silver Thorn

#### San Felipe Plant | King Size Mortar House: Gray | Mortar Panel: White | SFP750 KSZ 102197

The Acme logo, stamped into the ends of selected brick, is your assurance of quality. All Acme brick exceed the requirements of The American Society for Testing and Materials specifications prescribed by all building codes. The colors depicted on this page fairly represent the color range to be expected. However, the brick delivered may appear slightly different due to limitations of photography, electronic reproduction on a computer screen, and of the printer's art. Visit brick.com to learn more about Acme Brick Company, or call (800) 792-1234.