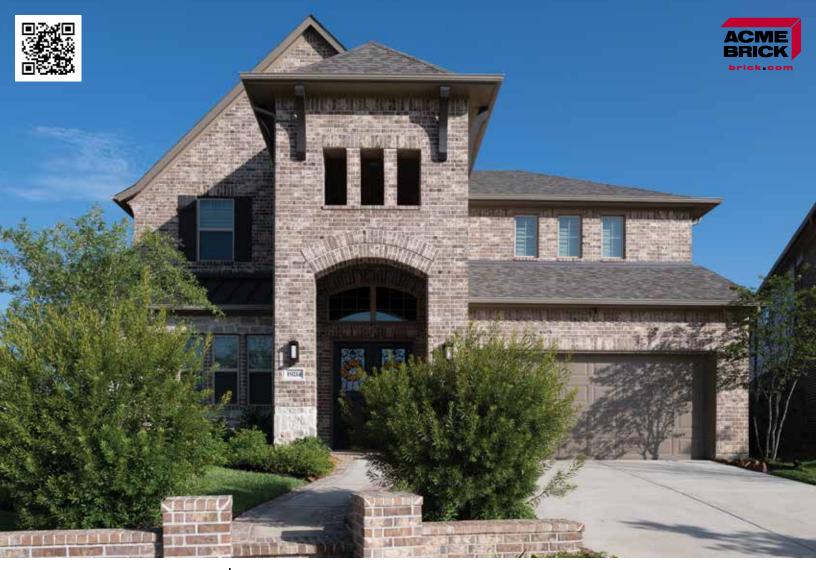

# Adobe Wells

#### San Felipe Plant | King Size Mortar House: White | Mortar Panel: Gray | SFP765 KSZ 760280

The Acme logo, stamped into the ends of selected brick, is your assurance of quality. All Acme brick exceed the requirements of The American Society for Testing and Materials specifications prescribed by all building codes. The colors depicted on this page fairly represent the color range to be expected. However, the brick delivered may appear slightly different due to limitations of photography, electronic reproduction on a computer screen, and of the printer's art. Visit brick.com to learn more about Acme Brick Company, or call (800) 792-1234.