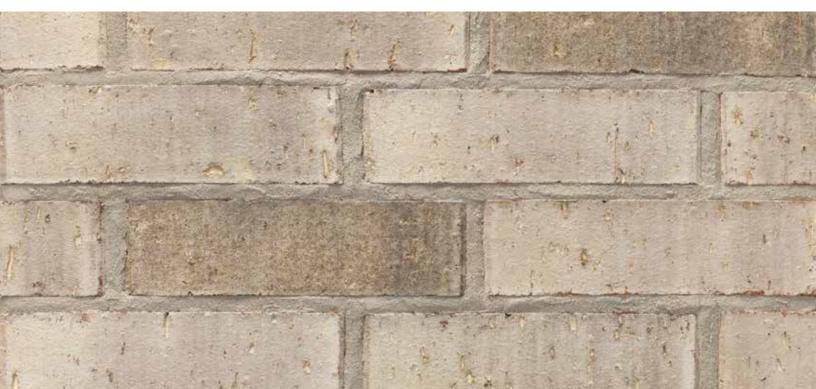

# Silver Thorn

#### San Felipe Plant | King Size Mortar House: Gray | Mortar Panel: White | SFP750 KSZ 102197

The Acme logo, stamped into the ends of selected brick, is your assurance of quality. All Acme brick exceed the requirements of The American Society for Testing and Materials specifications prescribed by all building codes. The colors depicted on this page fairly represent the color range to be expected. However, the brick delivered may appear slightly different due to limitations of photography, electronic reproduction on a computer screen, and of the printer's art. Visit brick.com to learn more about Acme Brick Company, or call (800) 792-1234.