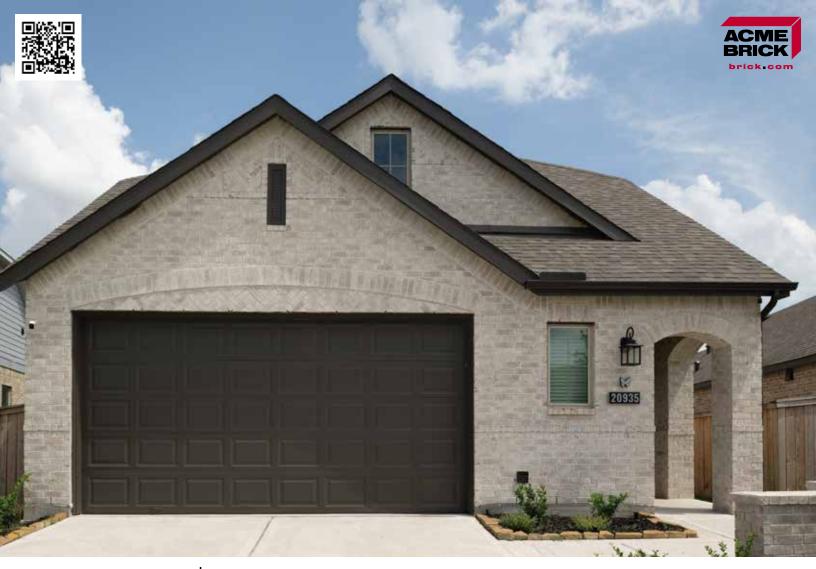

# Silver Thorn

#### San Felipe Plant | King Size Mortar House: Gray | Mortar Panel: White | SFP750 KSZ 102197

The Acme logo, stamped into the ends of selected brick, is your assurance of quality. All Acme brick exceed the requirements of The American Society for Testing and Materials specifications prescribed by all building codes. The colors depicted on this page fairly represent the color range to be expected. However, the brick delivered may appear slightly different due to limitations of photography, electronic reproduction on a computer screen, and of the printer's art. Visit brick.com to learn more about Acme Brick Company, or call (800) 792-1234.