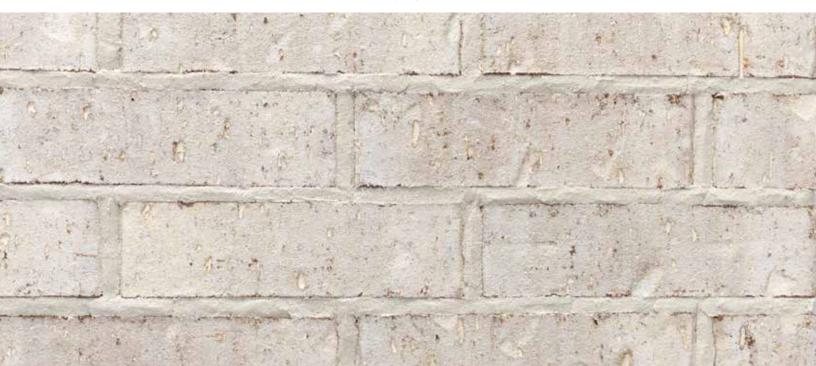

# Adobe Wells

#### San Felipe Plant | King Size Mortar House: White | Mortar Panel: Gray | SFP765 KSZ 760280

The Acme logo, stamped into the ends of selected brick, is your assurance of quality. All Acme brick exceed the requirements of The American Society for Testing and Materials specifications prescribed by all building codes. The colors depicted on this page fairly represent the color range to be expected. However, the brick delivered may appear slightly different due to limitations of photography, electronic reproduction on a computer screen, and of the printer's art. Visit brick.com to learn more about Acme Brick Company, or call (800) 792-1234.