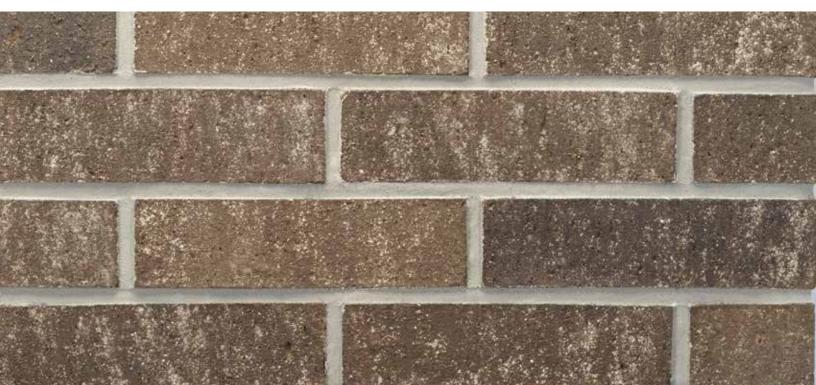

## Stone Bay

#### San Felipe Plant | King Size Mortar House: White | Mortar Panel: Gray | SFP806 KSZ 859062

The Acme logo, stamped into the ends of selected brick, is your assurance of quality. All Acme brick exceed the requirements of The American Society for Testing and Materials specifications prescribed by all building codes. The colors depicted on this page fairly represent the color range to be expected. However, the brick delivered may appear slightly different due to limitations of photography, electronic reproduction on a computer screen, and of the printer's art. Visit brick.com to learn more about Acme Brick Company, or call (800) 792-1234.