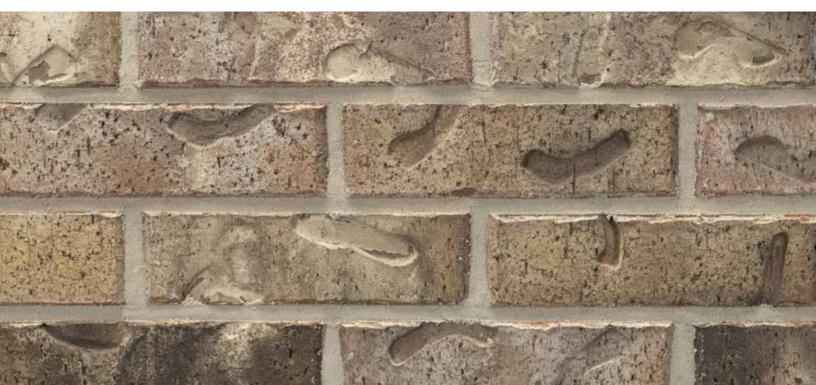

### Frostwood

#### San Felipe Plant | King Size Mortar House: White | Mortar Panel: White | SFP778 KSZ 863638

The Acme logo, stamped into the ends of selected brick, is your assurance of quality. All Acme brick exceed the requirements of The American Society for Testing and Materials specifications prescribed by all building codes. The colors depicted on this page fairly represent the color range to be expected. However, the brick delivered may appear slightly different due to limitations of photography, electronic reproduction on a computer screen, and of the printer's art. Visit brick.com to learn more about Acme Brick Company, or call (800) 792-1234.