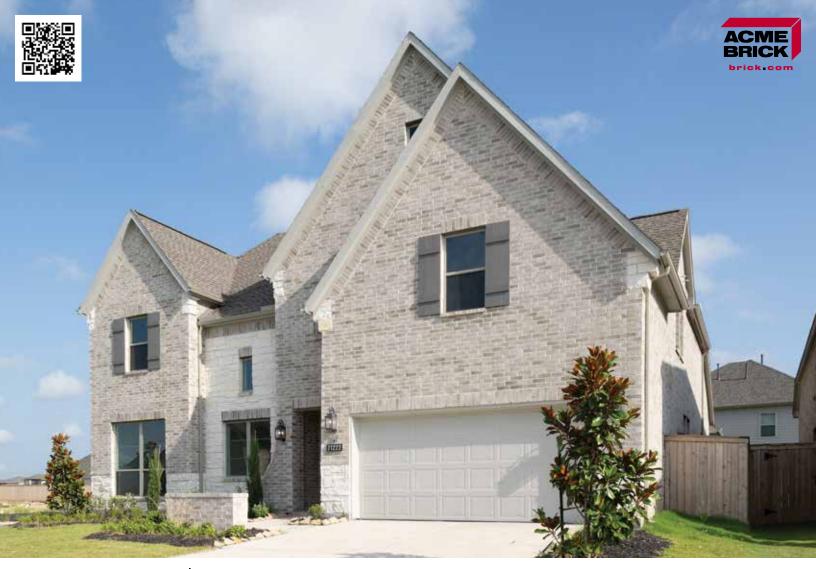

### Frostwood

#### San Felipe Plant | King Size Mortar House: White | Mortar Panel: White | SFP778 KSZ 863638

The Acme logo, stamped into the ends of selected brick, is your assurance of quality. All Acme brick exceed the requirements of The American Society for Testing and Materials specifications prescribed by all building codes. The colors depicted on this page fairly represent the color range to be expected. However, the brick delivered may appear slightly different due to limitations of photography, electronic reproduction on a computer screen, and of the printer's art. Visit brick.com to learn more about Acme Brick Company, or call (800) 792-1234.